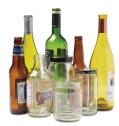

## Glass

• Bottles & Jars- Green, Brown, Clear (lids & labels okay, no need to rinse)