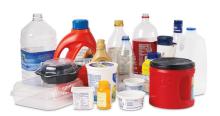

### **Plastic**

- Bottles, Jars, Jugs, Tubs (look for recycling logo on bottom labeled #1 - #7, no need to rinse)
- Yogurt Containers
- Grocery Bags
- Nursery Pots
- Plastic Toys

Non-Recyclable Materials